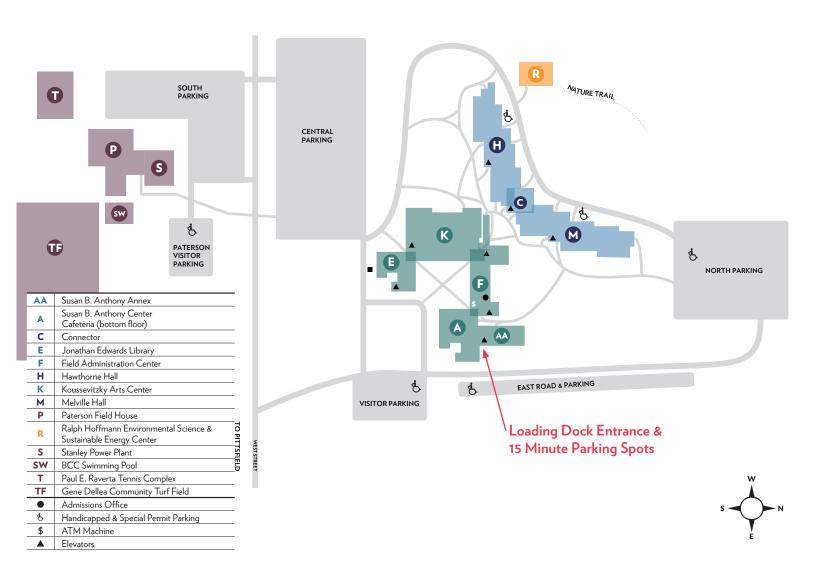

## **Outside Contractors**

- Contact Security at 413-236-1010 upon arrival.
  Please utilize the "15 Minute" parking spots near the loading dock entrance.
- 2. Security will provide access to the loading dock entrance. (Once you have signed in, vehicles can be moved closer to the work area.)
- Sign in to the Facilities Contractor Log. (Take elevator or stairs up to second floor of SBA ANNEX; log located at the A-15 service window.)
- 4. A Facilities Staff member will assist in accessing the area where work will be performed.
- 5. Sign out of the Facilities Contractor Log when ready to exit campus.