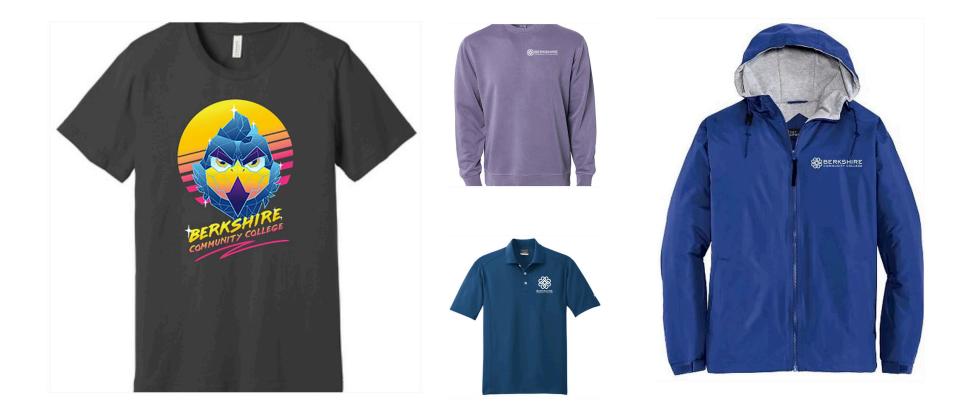

### **SWAG SHOP**

Want to show your school spirit? Looking for your own BCC branded clothing items? Check out **www.bccswag.com** where you can order a variety of customized BCC apparel including, t-shirts, polos, sweatpants, hoodies, hats and outerwear. All items are created by the local 413Shirts organization situated on East Street in Pittsfield, MA. Apparel can even be customized to include your departmental logo!