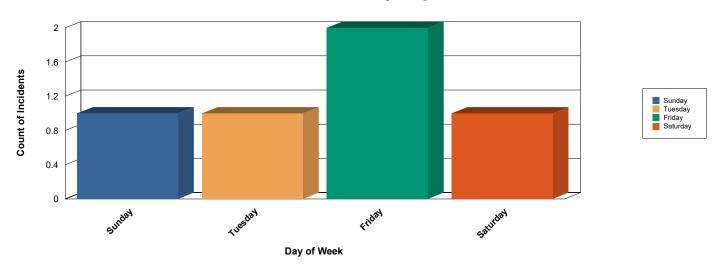

**Incident Report** 

Statistics from Occurred Date: 10/16/2023 12:00:00AM to 11/27/2023 11:59:00PM

#### **Count of Incidents by Day of Week**



# **Count of Incidents by Day of Week**



11/05/2023 7:16 PM

Specific Location: TURF FIELD

CR11102023-084

HARASSMENT

BCC - MC : GROUNDS : FIELD 2

OFC. MIELKE

### **Count of Incidents by Day of Week**



Specific Location: C201

10/17/2023 12:20 PM

# **Count of Incidents by Day of Week**

BCC - MC : CONNECTOR

DISORDERLY CONDUCT



Day of Week

Specific Location: F-133

Specific Location: MULTIPLE LOCATIONS THROUGHT THE WORKPLACE

CR10172023-076

OFC. MIELKE

# **Count of Incidents by Day of Week**



GROUND

Specific Location: SBA CAFETERIA (LIBRARY)

Total Number of Incident Types: 5