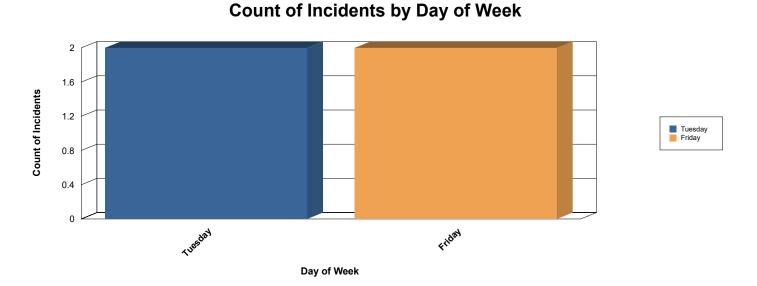

## **Count of Incidents by Day of Week**

CR09152021-059 ASSAULT BCC - MC : HAWTHORNE : LEVEL 09/14/2021 5:40 PM

Specific Location: H319/320

BCC - MC : PATERSON CR09212021-061 VANDALISM OFC. LARABEE 09/21/2021 11:20 AM